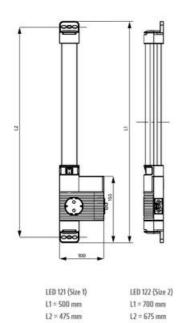

#### **GENERAL DATA**

| Mounting               | Screw fixing               |
|------------------------|----------------------------|
| Nominal voltage        | 220-240 V AC               |
| Activation             | No switch                  |
| Connection type        | 3-pole plug with snap lock |
| Socket                 | ΙΤ                         |
| Nominal socket current | 16 A                       |
| Light source           | LED                        |
| Luminance              | 1.080 Lm/1.730 Lm          |
| Life span              | 60,000h at +20°C           |
| DIMENSIONS             |                            |
| Length                 | 700 mm                     |

| -      |        |
|--------|--------|
| Width  | 100 mm |
| Height | 44 mm  |

## **ADDITIONAL DATA**

| Weight      | 0,4 kg   |
|-------------|----------|
| Voltage max | 265 V ac |
| Voltage min | 200 V ac |

L2 = 475 mm

View of screw fixing