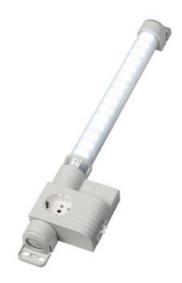

## VARIOLINE LAMP WITH SOCKET LED 121/122 - OBSOLETE - NEW RANGE COMING SOON

Varioline

12235.0-00 OBSOLETE - LED 122 220-240V AC, without switch, screw fixing, Italy socket

• OBSOLETE

- FOR LED LIGHT USE LED 025
- FOR SOCKETS USE SD 035

#### PRODUCT DESCRIPTION

LED 121/122 Range is now Obsolete - Stego has a New Range coming Mid 2024

#### **GENERAL DATA**

| Mounting               | Screw fixing               |
|------------------------|----------------------------|
| Nominal voltage        | 220-240 V AC               |
| Activation             | No switch                  |
| Connection type        | 3-pole plug with snap lock |
| Socket                 | ΙΤ                         |
| Nominal socket current | 16 A                       |
| Light source           | LED                        |
| Luminance              | 1.080 Lm/1.730 Lm          |
| Life span              | 60,000h at +20°C           |
| DIMENSIONS             |                            |
| Length                 | 700 mm                     |